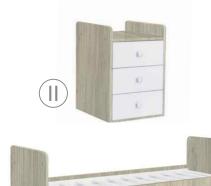

## Kronodesign®

CHANGING TABLE

MOVABLE BED SIDE

PROTECTIVE TEETHING RAILS

TWO BASE HEIGHTS

CROSS-PENDULUM ROCKING MECHANISM

- 4 in 1 product's functionality: baby cot, changing table, drawer unit and junior bed
- converts easily from a cot with a bed base 120 x 60 cm to junior bed (takes standard mattress of 170 x 60 cm) and a separate small chest of drawers
- the highest quality for competitive price
- the highest level of safety: MFC **Kronospan** Austria (complies with EN 316 and EN 622 norms), solid wood
- ergonomic handles, safe and durable fittings

- orthopedic bed base (both for cot and junior bed)
- cross-pendulum rocking mechanism (can be fixed with stopping system)
- 2 deep storage drawers below the bed base
- variety of modern **Kronodesign** decors for creating unique nursery rooms
- product dimensions: 173,0 x 73,0 x 210,0 cm, drawer unit's size: 41,6 x 66,0 cm
- product net weight: 68,3 kg