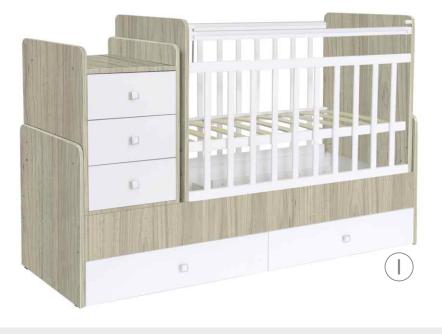

## Cot bed Polini Simple 1100

## Kronodesign®

CHANGING TABLE

MOVABLE BED SIDE

PROTECTIVE TEETHING RAILS

TWO BASE HEIGHTS

CROSS-PENDULUM ROCKING MECHANISM

- 4 in 1 product's functionality: baby cot, changing table, drawer unit and junior bed
- converts easily from a cot with a bed base 120 x 60 cm to junior bed (takes standard mattress of 170 x 60 cm) and a separate small chest of drawers
- the highest quality for competitive price
- the highest level of safety: MFC **Kronospan** Austria (complies with EN 316 and EN 622 norms), solid wood
- ergonomic handles, safe and durable fittings

- orthopedic bed base (both for cot and junior bed)
- cross-pendulum rocking mechanism (can be fixed with stopping system)
- 2 deep storage drawers below the bed base
- variety of modern **Kronodesign** decors for creating unique nursery rooms
- product dimensions: 173,0 x 73,0 x 210,0 cm, drawer unit's size: 41,6 x 66,0 cm
- product net weight: 68,3 kg